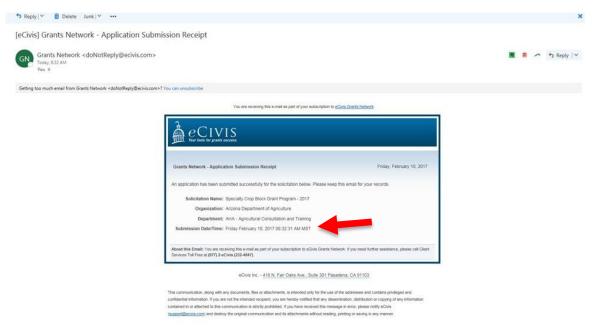

c. Name the file and save it to a location on your computer that you can access later.

- 2. Prepare the application packet files off-line (see Sections II. A. B. and C.):
  - a. **Application Cover Sheet in PDF format** Must be completed in fillable PDF form. The form may be signed electronically OR completed, printed, signed and scanned as a new PDF document. Not more than ONE page. Project Title not more than SIX words.
  - b. **Project Profile in Word format** Must be completed in Microsoft Word SCBGP Project Profile Template. Not more than FIFTEEN pages total.
- 3. When the application packet files are complete, use the following steps to submit the application packet on-line:
  - a. If you are submitting more than one application packet, follow the steps below for <u>each</u> application packet. Use the "Notes" field in Step v. to prioritize your application packets.
  - b. Return to the SCBGP private solicitation web page at: <u>https://gn.ecivis.com/GO/gn\_redir/T/1lbhnxejnb1cr</u>
  - c. Click on the "Apply" button.