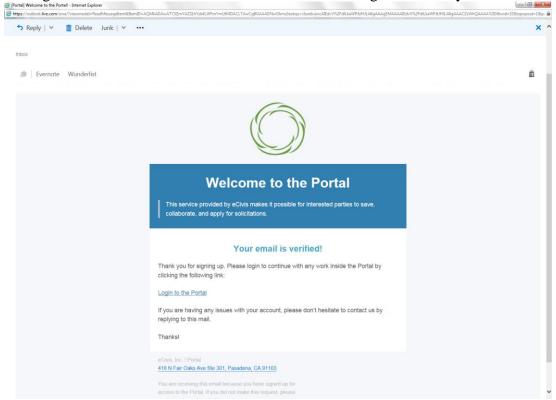

h. You will receive a second e-mail message confirmation that your e-mail is verified. You can login to the Portal from here or return to the Portal login screen in your browser.

i. Login to the Portal with your login and password.